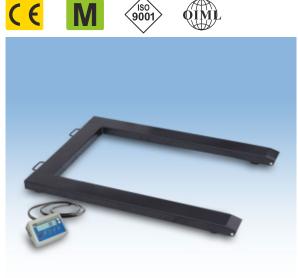

## **PALLET SCALES**

1200 1322 Pallet scales are stable and proved 4 load cell constructions designed for weighing pallets. The load to be weighed can be placed on the platform by a standard fork-lift truck. The pallet scales WPT/4P/C series are manufactured in mild steel powder coated version.

release date 13-11-2013

The WPT/4P series features wheels and handles for easy transporting the scale to its place of use. The scale comes standard with an indicator PUE C/31 series featuring backlit LCD display and 5 function buttons. The indicator is installed on a three meter long cable.

The capacities of scales WPT/4P/C series range from 600 kg/200 g to 3000 kg/1000 g. Power supply from mains 230V AC. RS 232 output comes as standard equipment.