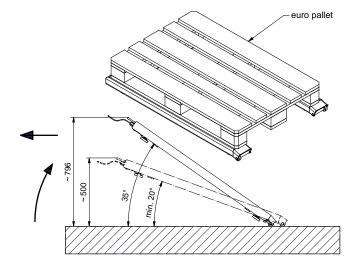

## **PALLET SCALES**

1200 1322 Pallet scales are stable and proved 4 load cell constructions designed for weighing pallets. The load to be weighed can be placed on the platform by a standard fork-lift truck. The pallet scales WPT/4P/C series are manufactured in mild steel powder coated version.