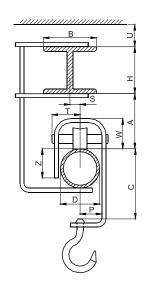

weighing track in place of installation of the scale must be positioned horizontally with maximal tolerance +/- 10 mm

L - length of weighing track
L + 370 (place for installation of the scale

■ z dimension can be omitted of: Z ≤ 80 % D