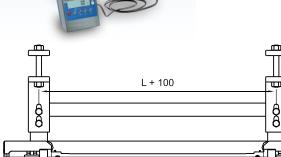

weighing track in place of installation of the scale must be positioned horizontally with maximal tolerance +/- 10 mm

L - length of weighing track
L + 370 (place for installation of the scale

■ z dimension can be omitted of: Z ≤ 80 % D