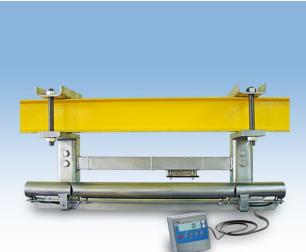

## OVERHEAD TRACK SCALES

Designed for weighing loads which move on tracks of scales. Scale can cooperate with device for evaluating meat content. LCD backlit indicator installed on a wire.

Overhead scales are manufactured either in

galvanized and in stainless steel version, as dual range weighing instruments. They are equipped with stainless steel backlit LCD

measuring indicator PUE C/31H.

Counting pieces

Checkweighing

Summing function